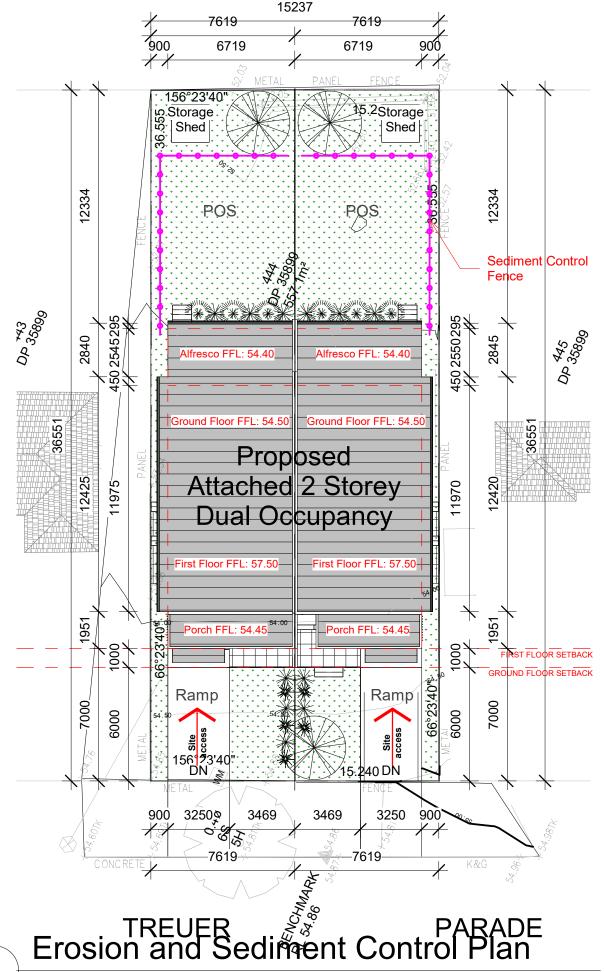

DRAWING TITLE: Erosion and Sediment Control Plan E.T. DRAWN BY: S.D. CHECKED BY:

LOT: 444 | SEC:

**DP**:35899

SITE ADDRESS: 18 Treuer Parade, Yagoona NSW 2199 CLIENT: Ahmad AbdulWahed
PROJECT TYPE: Demolition of all existing improvements and construction of an Attached Dual Occupancy