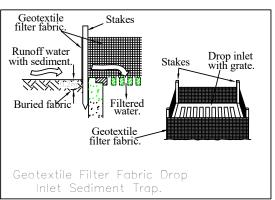

**EROSION NOTES:** 

- 1. ALL EROSION AND SEDIMENT CONTROL MEASURES TO BE INSPECTED AND MAINTAINED DAILY BY SITE **MANAGER**
- 2. MINIMISE DISTURBED AREAS
- 3. ALL STOCKPILES TO BE CLEAR FROM DRAINS, GUTTERS AND FOOTPATHS.
- 4. DRAINAGE TO BE CONNECTED TO STORM WATER SYSTEM AS SOON AS POSSIBLE.
- 5. ROADS AND FOOTPATH TO BE SWEPT DAILY.
- 6. NO MATERIAL TO BE STORED ON FOOTPATH.
- 7. SILT FENCE TO BE CONSTRUCTED AS PER DETAIL SHOWN OR BY USING AN APPROVED EQUIVALENT MEASURE. THE SILT FENCE IS TO BE CONSTRUCTED PRIOR TO ANY OTHER CONSTRUCTION ACTIVITIES. IT IS TO BE KEPT IN GOOD WORKING ORDER AT ALL TIMES. WHEN APPROXIMATELY 30% FULL OR AS DIRECTED BY COUNCIL'S REPRESENTATIVE, THE SILT FENCES ARE TO BE CLEARED OF SILT AND ORO THER BUILT UP MATERIALS.