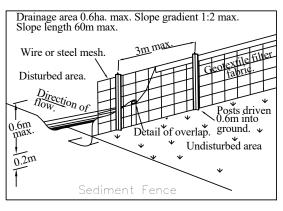

**EROSION NOTES:** 

- 1. ALL EROSION AND SEDIMENT CONTROL MEASURES TO BE INSPECTED AND MAINTAINED DAILY BY SITE **MANAGER**
- 2. MINIMISE DISTURBED AREAS
- 3. ALL STOCKPILES TO BE CLEAR FROM DRAINS, GUTTERS AND FOOTPATHS.
- 4. DRAINAGE TO BE CONNECTED TO STORM WATER SYSTEM AS SOON AS POSSIBLE.
- 5. ROADS AND FOOTPATH TO BE SWEPT DAILY.
- 6. NO MATERIAL TO BE STORED ON FOOTPATH.
- 7. SILT FENCE TO BE CONSTRUCTED AS PER DETAIL SHOWN OR BY USING AN APPROVED EQUIVALENT MEASURE. THE SILT FENCE IS TO BE CONSTRUCTED PRIOR TO ANY OTHER CONSTRUCTION ACTIVITIES. IT IS TO BE KEPT IN GOOD WORKING ORDER AT ALL TIMES. WHEN APPROXIMATELY 30% FULL OR AS DIRECTED BY COUNCIL'S REPRESENTATIVE, THE SILT FENCES ARE TO BE CLEARED OF SILT AND ORO THER BUILT UP MATERIALS.